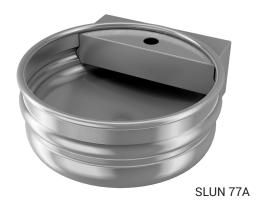

## **Characteristics**

- stainless steel wall hung washbasin
- with a tap hole
- material AISI 304
- brushed finish

# **Supply Specification**

SLUN 77A - Supply No. 93775 stainless steel washbasin, siphon, mounting set