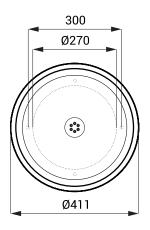

# Stainless Steel Washbasin SLUN 77, SLUN 77A





SLUN 77

### Characteristics

- stainless steel counter top washbasin
- assembling by screws
- material AISI 304
- brushed finish

### **Dimensions**





### **Supply Specification**

SLUN 77 - Supply No. 93774 stainless steel washbasin, siphon, screw (4 pcs.), pad (4 pcs.)

#### **Recommended Accessories**

SLU 60 - Supply No. 03600 automatic washbasin mixer, 24 V DC
SLU 60B - Supply No. 03605 automatic washbasin mixer, 6 V
SLU 42KB - Supply No. 03420 automatic wall-mounted mixer, 24 V DC
SLU 42KB - Supply No. 03425 automatic wall-mounted mixer, 6 V

SLU 43 - Supply No. 03430 automatic wall-mounted stainless steel washbasin tap, 24 V DC SLU 43B - Supply No. 03435 automatic wall-mounted stainless steel washbasin tap, 6 V

SLU 43KB - Supply No. 03431 automatic wall-mounted washbasin tap, 6 V

SLZN 35 - Supply No. 95350 design sifon





## **Characteristics**

- stainless steel wall hung washbasin
- with a tap hole
- material AISI 304
-