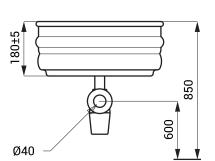

# Stainless Steel Washbasin SLUN 77, SLUN 77A





SLUN 77

### Characteristics

- stainless steel counter top washbasin
- assembling by screws
- material AISI 304
- brushed finish

### **Dimensions**





### **Supply Specification**

SLUN 77 - Supply No. 93774 stainless steel washbasin, siphon, screw (4 pcs.), pad (4 pcs.)

#### **Recommended Accessories**

SLU 60 - Supply No. 03600 automatic washbasin mixer, 24 V DC
SLU 60B - Supply No. 03605 automatic washbasin mixer, 6 V
SLU 42KB - Supply No. 03420 automatic wall-mounted mixer, 24 V DC
SLU 42KB - Supply No. 03425 automatic wall-mounted mixer, 6 V

SLU 43 - Supply No. 03430 automatic wall-mounted stainless steel washbasin tap, 24 V DC SLU 43B - Supply No. 03435 automatic wall-mounted stainless steel washbasin tap, 6 V

SLU 43KB - Supply No. 03431 automatic wall-mounted washbasin tap, 6 V

SLZN 35 - Supply No. 95350 design sifon





## **Characteristics**

- stainless steel wall hung washbasin
- with a tap hole
- material AISI 304
- br