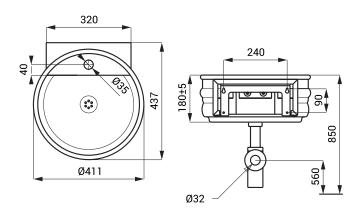

SLUN 77 - Supply No. 93774 stainless steel washbasin, siphon, screw (4 pcs.), pad (4 pcs.)

#### **Recommended Accessories**

SLU 60 - Supply No. 03600 automatic washbasin mixer, 24 V DC
SLU 60B - Supply No. 03605 automatic washbasin mixer, 6 V
SLU 42KB - Supply No. 03420 automatic wall-mounted mixer, 24 V DC
SLU 42KB - Supply No. 03425 automatic wall-mounted mixer, 6 V

SLU 43 - Supply No. 03430 automatic wall-mounted stainless steel washbasin tap, 24 V DC SLU 43B - Supply No. 03435 automatic wall-mounted stainless steel washbasin tap, 6 V

SLU 43KB - Supply No. 03431 automatic wall-mounted washbasin tap, 6 V

SLZN 35 - Supply No. 95350 design sifon





## **Characteristics**

- stainless steel wall hung washbasin
- with a tap hole
- material AISI 304
- brushed finish

# **Dimensions**



# **Supply Specification**

SLUN 77A - Supply No. 93775 stainless steel washbasin, siphon, mounting set