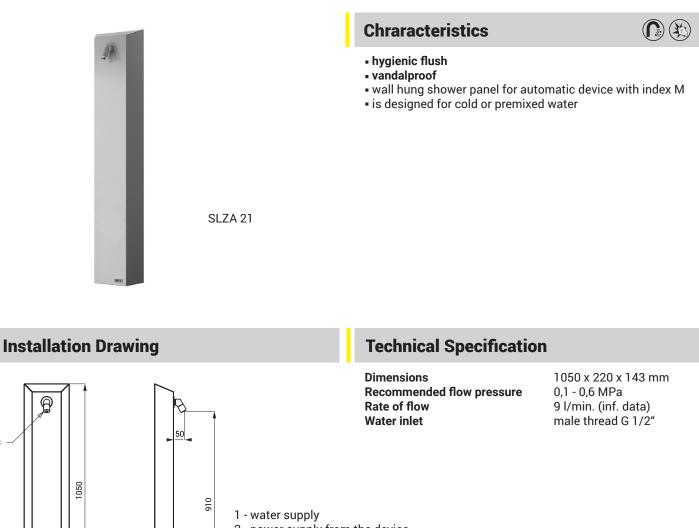

## Automatic Stainless Steel Shower Panel **SLZA 21**

- 2 power supply from the device 3 - shower head