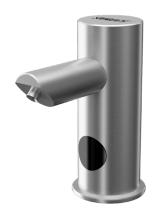

SLZN 91E

#### **Characteristics**

- easy soap refilling
- soap economy
- one dose of soap is flowing as hands are in the active range of the sensor (can be set in range 1,3 - 13 s), standard 2,6 s
- possibility of delivery 2 6 pcs. of soap dispensers with central unit made to order
- use in the public sector; container for soap 6 l
- parameters adjustment using by the remote control SLD 03