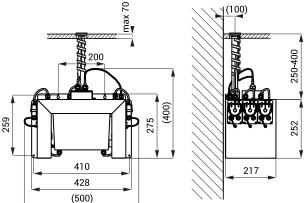

SLZN 91E

#### **Characteristics**

- easy soap refilling
- soap economy
- one dose of soap is flowing as hands are in the active range of the sensor (can be set in range 1,3 - 13 s), standard 2,6 s
- possibility of delivery 2 6 pcs. of soap dispensers with central unit made to order
- use in the public sector; container for soap 6 l
- parameters adjustment using by the remote control SLD 03

#### **Installation Drawing**





### **Technical Specification**

| Operating voltage | 230 V AC     |
|-------------------|--------------|
| Power input       |              |
| SLZN 91E2         | 5 W          |
| SLZN 91E3         | 7 W          |
| SLZN 91E4         | 9 W          |
| SLZN 91E5         | 12 W         |
| SLZN 91E6         | 14 W         |
| Active range      | 0,14 - 0,2 m |

**Recommended soap viscosity** 10 mPa\*s - 5000 mPa\*s

(don't use chemical solvents and disinfection)



## **Supply Specification**

SLZN 91E2 - Supply No. 85912

stainless steel spout with electronics (2 pcs.), inlet hoses, central soap dispenser with peristaltic pumps for liquid soap and soap container 6 l, power supply SLZ 01Y, remote control SLD 03

SLZN 91E3 - Supply No. 85913

stainless steel spout with electronics (3 p