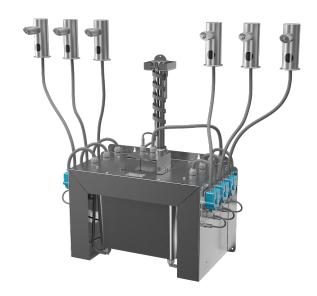

## **Supply Specification**

SLZN 91E2 - Supply No. 85912

stainless steel spout with electronics (2 pcs.), inlet hoses, central soap dispenser with peristaltic pumps for liquid soap and soap container 6 l, power supply SLZ 01Y, remote control SLD 03

SLZN 91E3 - Supply No. 85913

stainless steel spout with electronics (3 pcs.), inlet hoses, central soap dispenser with peristaltic pumps for liquid soap and soap container 6 I, power supply SLZ 01Y, remote control SLD 03

SLZN 91E4 - Supply No. 85914

stainless steel spout with electronics (4 pcs.), inlet hoses, central soap dispenser with peristaltic pumps for liquid soap and soap container 6 l, power supply SLZ 01Y, remote control SLD 03

**SLZN 91E5 - Supply No. 85915** 

stainless steel spout with electronics (5 pcs.), inlet hoses, central soap dispenser with peristaltic pumps for liquid soap and soap container 6 l, power supply SLZ 01Y, remote control SLD 03

SLZN 91E6 - Supply No. 85916

stainless steel spout with electronics (6 pcs.), inlet hoses, central soap dispenser with peristaltic pumps for liquid soap and soap container 6 l, power supply SLZ 01Y, remote control SLD 03