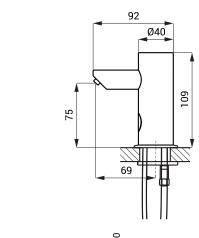

#### **Installation Drawing**

### **Technical Specification**

| Operating voltage | 230 V AC     |
|-------------------|--------------|
| Power input       |              |
| SLZN 91E2         | 5 W          |
| SLZN 91E3         | 7 W          |
| SLZN 91E4         | 9 W          |
| SLZN 91E5         | 12 W         |
| SLZN 91E6         | 14 W         |
| Active range      | 0,14 - 0,2 m |