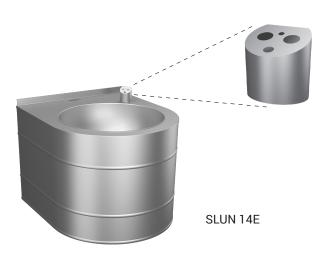

# Stainless Steel Automatic Drinking Fountain SLUN 14E

#### hygienic flush

- stainless steel wall hung drinking fountain with automatic infra-red drinking spout
- system reacts to the user's face in front of the sensor
- water stops after user leaving the active range of the sensor
- function of automatic water stop after 5 minut of continuous flow
- monitoring of battery capacity (for models with index B)
- START/STOP program
- parameter adjustment using by the remote control SLD 03
- water flow regulation on drinking spout
- material AISI 304
- polished finish