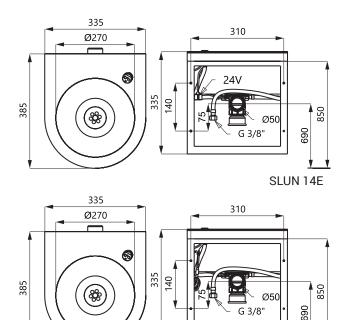

## Dimensions

## **Technical Specification**

| Operating voltage                                                        |                                                               |
|--------------------------------------------------------------------------|---------------------------------------------------------------|
| SLUN 14E                                                                 | 24 V DC                                                       |
| <ul> <li>SLUN 14EB</li> </ul>                                            | 6 V DC                                                        |
| Power input                                                              |                                                               |
| operating by 24 V DC                                                     | 7 W                                                           |
| operating by 6 V                                                         | 3 W                                                           |
| Battery life                                                             |                                                               |
| <ul> <li>4 pcs. AA alkaline batteries<br/>AA, 1,5 V, 2700 mAh</li> </ul> | approx. 2 years<br>(100 uses per day)                         |
| Active range                                                             | 0,23 - 0,31 m                                                 |
| Recommended flow pressure<br>Rate of flow<br>Water inlet                 | 0,1 - 0,6 MPa<br>1,4 l/min. (inf. data)<br>male thread G 1/2" |