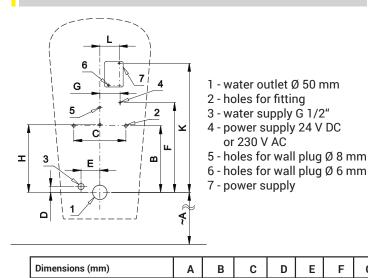

# **Installation Drawing**

350

230

\* for the height of the front edge of the urinal 650 mm above the floor

180

20

G

70

310

65

н

234

К

446

L

67