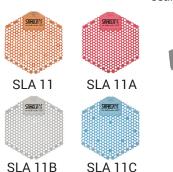

6 V 8 W 3 W 0,1 - 0,6 MPa 18 l/min (inf. data) male thread G 1/2" inlet fitting with a rubber sealing

24 V DC

230 V AC/50 Hz

## **Supply Specification**

| SLP 19S | - | Supply No. 01196 |
|---------|---|------------------|
| SLP 19Z | - | Supply No. 01197 |
| SLP 19B | - | Supply No. 21195 |

\* for the height of the front edge of the urinal 650 mm above the floor