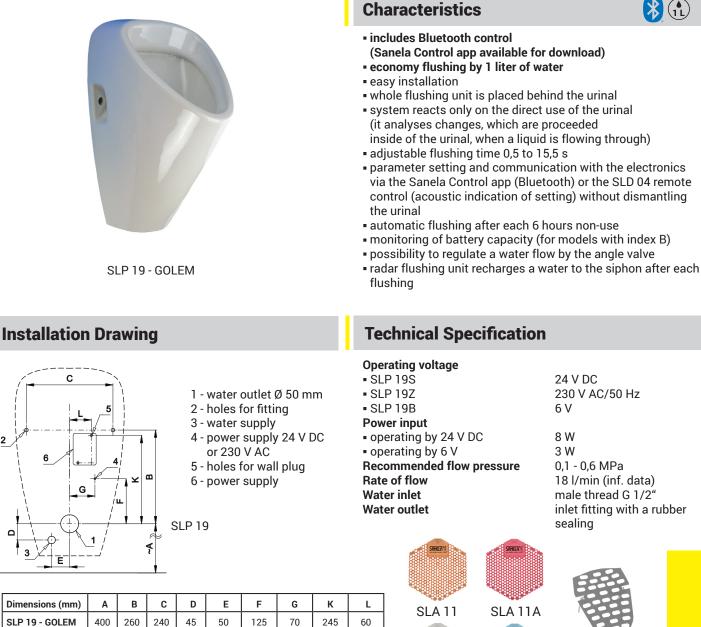

ceramic urinal with radar flush including Bluetooth module, electromagnetic valve, connecting hoses, angle valve with filter and check valve, inlet fitting with a rubber sealing, siphon, mounting set, paper drill template, power supply (SLP 19Z), 4 pcs. AA alkaline batteries 1,5 V, 2700 mAh with battery case (SLP 19B)

**Radar Urinal Flushing Units** 