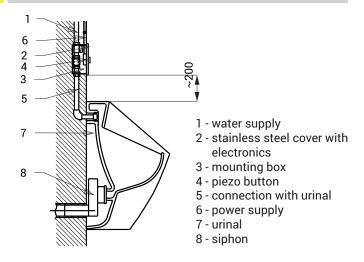

### **Installation Drawing**

# **Technical Specification**

Stainless steel cover dimension Mounting box dimension Operating voltage Power input Recommended flow pressure Rate of flow Water inlet Water outlet 160 x 170 x 3 mm 140 x 140 x 75 mm 24 V DC 7 W 0,1 - 0,6 MPa 18 l/min (inf. data) male thread G 3/4" male thread G 3/4"