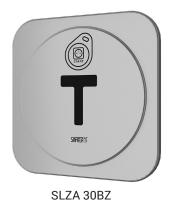

# RFID single-phase appliance switch SLZA 30B, SLZA 30BZ

SLZA 30B

## **Characteristics**

- stainless steel RFID single-phase appliance switch
- model with index B on the wall
- model with index BZ recessed
- material AISI 304
- brushed finish

# **Supply Specification**

SLZA 30B - Supply No. 89305 SLZA 30BZ - Supply No. 89306 stainless steel station with display

stainless steel cover with display, plastic mounting box