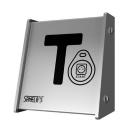

# SLZA 30B

SLZA 30BZ

# **Supply Specification**

SLZA 30B - Supply No. 89305 SLZA 30BZ - Supply No. 89306 stainless steel station with display

stainless steel cover with display, plastic mounting box