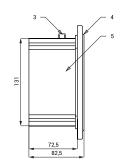

# **Technical Specification**

Stainless steel cover dimension (SLZA 30BZ) Plastic mounting box dimensions (SLZA 30BZ) **Dimension (SLZA 30B) Operating voltage Power input** 

170 x 170 x 10 mm

140 x 140 x 75 mm 96 x 74 x 51 mm 24 V DC 4 W

- 1 display
- 2 RFID active range
- 3 stainless steel case with plastic sideboards
- 1 display
- 2 RFID active range
- 3 power supply 24 V DC
- 4 stainless steel cover with electronics
- 5 plastic mounting box